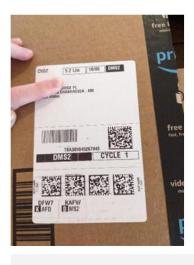

#### × Failed Items 3

Remove newspapers, flyers, packages and debris from front walkway and/or patio

would you like us to forward this package to you?