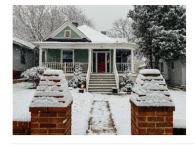

# **DETAILS**

Home Exterior 16 items

1. Outside weather conditions.

20F

2. Examine property for broken windows, forced entry or vandalism

3. Assure entry way is clear of snow or debris

swept steps

4. Check screens or porch enclosures for signs of damage