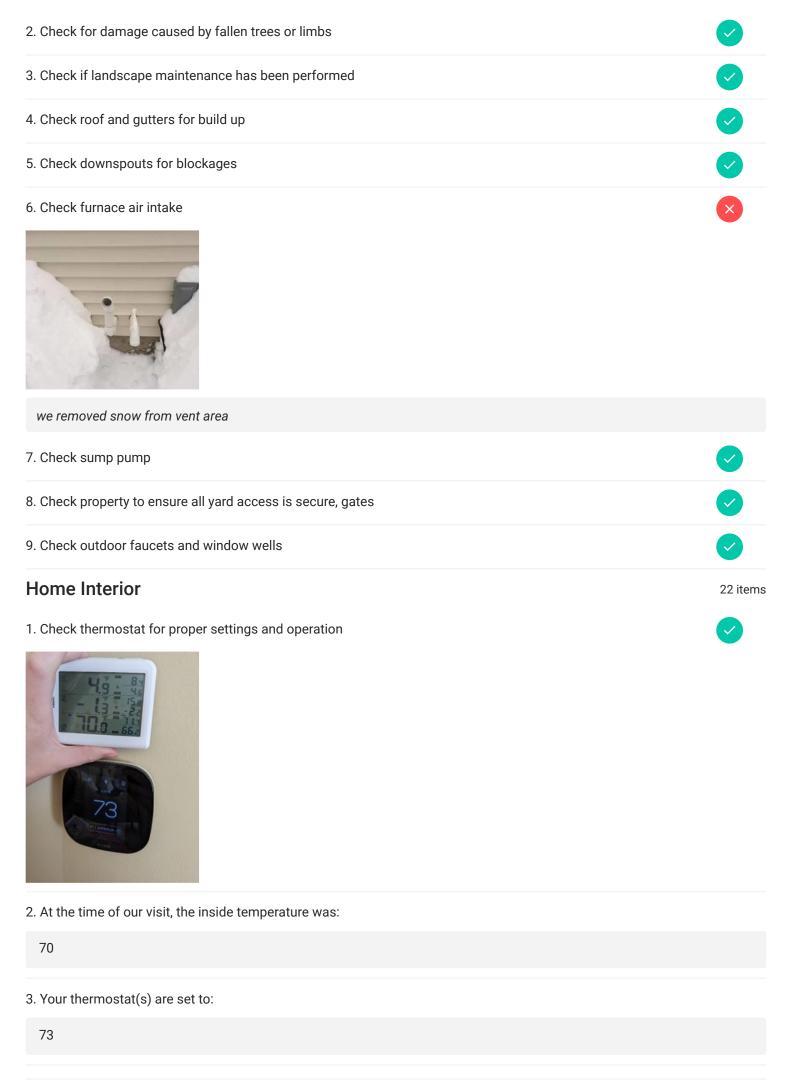

#### Check furnace air intake

we removed snow from vent area

Property Elvis Page 2 of 8